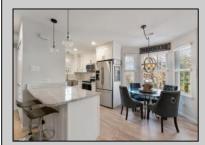

## COMMENTS

Discover unparalleled sophistication at 723 Fishers Creek Rd - a pinnacle of condo living in the heart of Smithville. This sprawling 910 sqft residence, one of the most coveted units within Hunting Run, underwent a comprehensive renovation in 2018. The transformation includes stateof-the-art appliances, sleek new windows, and high-end finishes like durable vinyl flooring, lustrous granite countertops, and contemporary shaker cabinets. The bathroom boasts elegant tiling, enhancing the home\'s modern appeal. The living space is elevated by an electric fireplace, creating a warm, inviting ambiance. Culinary enthusiasts will appreciate the stainless steel appliances and the convenience of recessed LED lighting. Technological upgrades like a smart thermostat and a digital deadbolt lock add an extra layer of comfort and security. The primary bedroom is a haven of relaxation, generously sized and featuring an expansive walk-in closet. Additionally, a versatile second bedroom, cleverly designed adjacent to the laundry area, serves as an ideal guest room or home office, complete with ample closet storage. Hunting Run\'s location is unbeatable - a tranquil stroll away from the charming Historic Smithville shops and restaurants. The area is rich with scenic walking trails, inviting exploration and outdoor enjoyment. Residing in one of Smithville\'s finest condos, you\'re not just purchasing a home, you\'re embracing a lifestyle of luxury and convenience in a vibrant community.