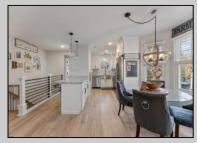

## COMMENTS

Discover unparalleled sophistication at 723 Fishers Creek Rd - a pinnacle of condo living in the heart of Smithville. This sprawling 910 sqft residence, one of the most coveted units within Hunting Run, underwent a comprehensive renovation in 2018. The transformation includes stateof-the-art appliances, sleek new windows, and high-end finishes like durable vinyl flooring, lustrous granite countertops, and contemporary shaker cabinets. The bathroom boasts elegant tiling, enhancing the home\'s modern appeal. The living space is elevated by an electric fireplace, creating a warm, inviting ambiance. Culinary enthusiasts will appreciate the stainless steel appliances and the convenience of recessed LED lighting. Technological upgrades like a smart thermostat and a digital deadbolt lock add an extra layer of comfort and security. The primary bedroom is a haven of relaxation, generously sized and featuring an expansive walk-in closet. Additionally, a versatile second bedroom, cleverly designed adjacent to the laundry area, serves as an ideal guest room or home office, complete with ample closet storage. Hunting Run\'s location is unbeatable - a tranquil stroll away from the charming Historic Smithville shops and restaurants. The area is rich with scenic walking trails, inviting exploration and outdoor enjoyment. Residing in one of Smithville\'s finest condos, you\'re not just purchasing a home, you\'re embracing a lifestyle of luxury and convenience in a vibrant community.