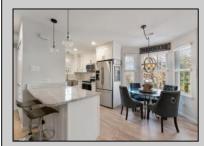

## COMMENTS

Discover unparalleled sophistication at 723 Fishers Creek Rd - a pinnacle of condo living in the heart of Smithville. This sprawling 910 sqft residence, one of the most coveted units within Hunting Run, underwent a comprehensive renovation in 2018. The transformation includes stateof-the-art appliances, sleek new windows, and high-end finishes like durable vinyl flooring, lustrous granite countertops, and contemporary shaker cabinets. The bathroom boasts elegant tiling, enhancing the home\'s modern appeal. The living space is elevated by an electric fireplace, creating a warm, inviting ambiance. Culinary enthusiasts will appreciate the stainless steel appliances and the convenience of recessed LED lighting. Technological upgrades like a smart thermostat and a digital deadbolt lock add an extra layer of comfort and security. The primary bedroom is a haven of relaxation, generously sized and featuring an expansive walk-in closet. Additionally, a versatile second bedroom, cleverly designed adjacent to the laundry area, serves as an ideal guest room or home office, complete with ample closet storage. Hunting Run\'s location is unbeatable - a tranquil stroll away from the charming Historic Smithville shops and restaurants. The area is rich with scenic walking trails, inviting exploration and outdoor enjoyment. Residing in one of Smithville\'s finest condos, you\'re not just purchasing a home, you\'re embracing a lifestyle of luxury and convenience in a vibrant community.