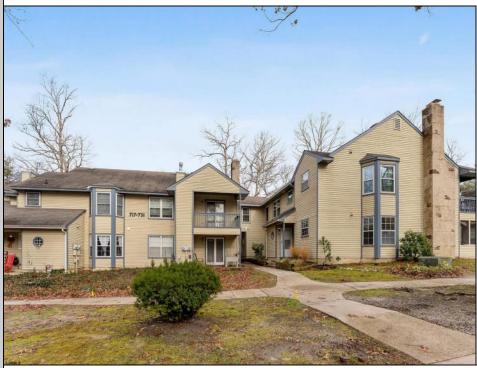

## COMMENTS

Discover unparalleled sophistication at 723 Fishers Creek Rd - a pinnacle of condo living in the heart of Smithville. This sprawling 910 sqft residence, one of the most coveted units within Hunting Run, underwent a comprehensive renovation in 2018. The transformation includes stateof-the-art appliances, sleek new windows, and high-end finishes like durable vinyl flooring, lustrous granite countertops, and contemporary shaker cabinets. The bathroom boasts elegant tiling, enhancing the home\'s modern appeal. The living space is elevated by an electric fireplace, creating a warm, inviting ambiance. Culinary enthusiasts will appreciate the stainless steel appliances and the convenience of recessed LED lighting. Technological upgrades like a smart thermostat and a digital deadbolt lock add an extra layer of comfort and security. The primary bedroom is a haven of relaxation, generously sized and featuring an expansive walk-in closet. Additionally, a versatile second bedroom, cleverly designed adjacent to the laundry area, serves as an ideal guest room or home office, complete with ample closet storage. Hunting Run\'s location is unbeatable - a tranquil stroll away from the charming Historic Smithville shops and restaurants. The area is rich with scenic walking trails, inviting exploration and outdoor enjoyment. Residing in one of Smithville\'s finest condos, you\'re not just purchasing a home, you\'re embracing a lifestyle of luxury and convenience in a vibrant community.