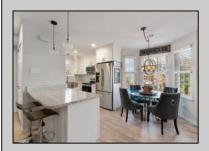

## **COMMENTS**

Discover unparalleled sophistication at 723 Fishers Creek Rd – a pinnacle of condo living in the heart of Smithville. This sprawling 910 sqft residence, one of the most coveted units within Hunting Run, underwent a comprehensive renovation in 2018. The transformation includes stateof-the-art appliances, sleek new windows, and high-end finishes like durable vinyl flooring, lustrous granite countertops, and contemporary shaker cabinets. The bathroom boasts elegant tiling, enhancing the home\'s modern appeal. The living space is elevated by an electric fireplace, creating a warm, inviting ambiance. Culinary enthusiasts will appreciate the stainless steel appliances and the convenience of recessed LED lighting. Technological upgrades like a smart thermostat and a digital deadbolt lock add an extra layer of comfort and security. The primary bedroom is a haven of relaxation, generously sized and featuring an expansive walk-in closet. Additionally, a versatile second bedroom, cleverly designed adjacent to the laundry area, serves as an ideal guest room or home office, complete with ample closet storage. Hunting Run\'s location is unbeatable - a tranquil stroll away from the charming Historic Smithville shops and restaurants. The area is rich with scenic walking trails, inviting exploration and outdoor enjoyment. Residing in one of Smithville\'s finest condos, you\'re not just purchasing a home, you\'re embracing a lifestyle of luxury and convenience in a vibrant community.