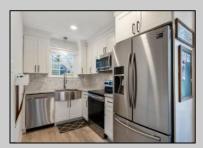

## **COMMENTS**

Discover unparalleled sophistication at 723 Fishers Creek Rd – a pinnacle of condo living in the heart of Smithville. This sprawling 910 sqft residence, one of the most coveted units within Hunting Run, underwent a comprehensive renovation in 2018. The transformation includes stateof-the-art appliances, sleek new windows, and high-end finishes like durable vinyl flooring, lustrous granite countertops, and contemporary shaker cabinets. The bathroom boasts elegant tiling, enhancing the home\'s modern appeal. The living space is elevated by an electric fireplace, creating a warm, inviting ambiance. Culinary enthusiasts will appreciate the stainless steel appliances and the convenience of recessed LED lighting. Technological upgrades like a smart thermostat and a digital deadbolt lock add an extra layer of comfort and security. The primary bedroom is a haven of relaxation, generously sized and featuring an expansive walk-in closet. Additionally, a versatile second bedroom, cleverly designed adjacent to the laundry area, serves as an ideal guest room or home office, complete with ample closet storage. Hunting Run\'s location is unbeatable - a tranquil stroll away from the charming Historic Smithville shops and restaurants. The area is rich with scenic walking trails, inviting exploration and outdoor enjoyment. Residing in one of Smithville\'s finest condos, you\'re not just purchasing a home, you\'re embracing a lifestyle of luxury and convenience in a vibrant community.