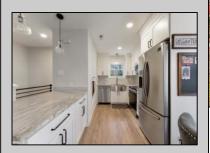

## **COMMENTS**

Discover unparalleled sophistication at 723 Fishers Creek Rd – a pinnacle of condo living in the heart of Smithville. This sprawling 910 sqft residence, one of the most coveted units within Hunting Run, underwent a comprehensive renovation in 2018. The transformation includes stateof-the-art appliances, sleek new windows, and high-end finishes like durable vinyl flooring, lustrous granite countertops, and contemporary shaker cabinets. The bathroom boasts elegant tiling, enhancing the home\'s modern appeal. The living space is elevated by an electric fireplace, creating a warm, inviting ambiance. Culinary enthusiasts will appreciate the stainless steel appliances and the convenience of recessed LED lighting. Technological upgrades like a smart thermostat and a digital deadbolt lock add an extra layer of comfort and security. The primary bedroom is a haven of relaxation, generously sized and featuring an expansive walk-in closet. Additionally, a versatile second bedroom, cleverly designed adjacent to the laundry area, serves as an ideal guest room or home office, complete with ample closet storage. Hunting Run\'s location is unbeatable - a tranquil stroll away from the charming Historic Smithville shops and restaurants. The area is rich with scenic walking trails, inviting exploration and outdoor enjoyment. Residing in one of Smithville\'s finest condos, you\'re not just purchasing a home, you\'re embracing a lifestyle of luxury and convenience in a vibrant community.