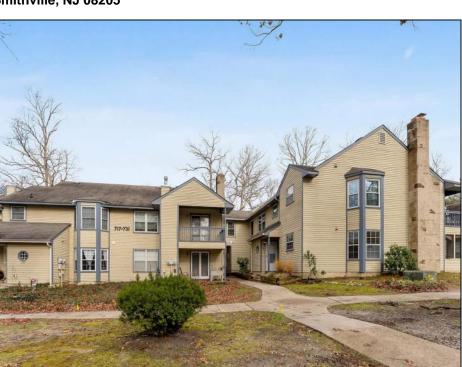

## **COMMENTS**

Discover unparalleled sophistication at 723 Fishers Creek Rd – a pinnacle of condo living in the heart of Smithville. This sprawling 910 sqft residence, one of the most coveted units within Hunting Run, underwent a comprehensive renovation in 2018. The transformation includes stateof-the-art appliances, sleek new windows, and high-end finishes like durable vinyl flooring, lustrous granite countertops, and contemporary shaker cabinets. The bathroom boasts elegant tiling, enhancing the home\'s modern appeal. The living space is elevated by an electric fireplace, creating a warm, inviting ambiance. Culinary enthusiasts will appreciate the stainless steel appliances and the convenience of recessed LED lighting. Technological upgrades like a smart thermostat and a digital deadbolt lock add an extra layer of comfort and security. The primary bedroom is a haven of relaxation, generously sized and featuring an expansive walk-in closet. Additionally, a versatile second bedroom, cleverly designed adjacent to the laundry area, serves as an ideal guest room or home office, complete with ample closet storage. Hunting Run\'s location is unbeatable - a tranquil stroll away from the charming Historic Smithville shops and restaurants. The area is rich with scenic walking trails, inviting exploration and outdoor enjoyment. Residing in one of Smithville\'s finest condos, you\'re not just purchasing a home, you\'re embracing a lifestyle of luxury and convenience in a vibrant community.