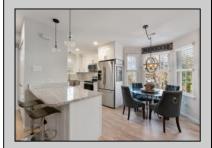

## **COMMENTS**

Discover unparalleled sophistication at 723 Fishers Creek Rd – a pinnacle of condo living in the heart of Smithville. This sprawling 910 sqft residence, one of the most coveted units within Hunting Run, underwent a comprehensive renovation in 2018. The transformation includes stateof-the-art appliances, sleek new windows, and high-end finishes like durable vinyl flooring, lustrous granite countertops, and contemporary shaker cabinets. The bathroom boasts elegant tiling, enhancing the home\'s modern appeal. The living space is elevated by an electric fireplace, creating a warm, inviting ambiance. Culinary enthusiasts will appreciate the stainless steel appliances and the convenience of recessed LED lighting. Technological upgrades like a smart thermostat and a digital deadbolt lock add an extra layer of comfort and security. The primary bedroom is a haven of relaxation, generously sized and featuring an expansive walk-in closet. Additionally, a versatile second bedroom, cleverly designed adjacent to the laundry area, serves as an ideal guest room or home office, complete with ample closet storage. Hunting Run\'s location is unbeatable - a tranquil stroll away from the charming Historic Smithville shops and restaurants. The area is rich with scenic walking trails, inviting exploration and outdoor enjoyment. Residing in one of Smithville\'s finest condos, you\'re not just purchasing a home, you\'re embracing a lifestyle of luxury and convenience in a vibrant community.