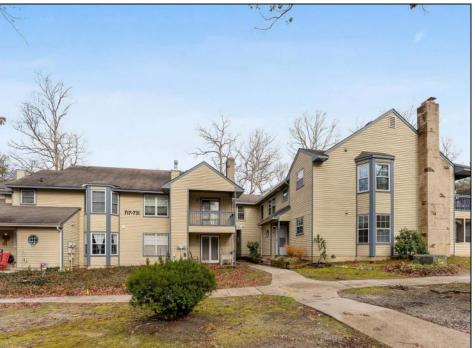

## **COMMENTS**

Discover unparalleled sophistication at 723 Fishers Creek Rd – a pinnacle of condo living in the heart of Smithville. This sprawling 910 sqft residence, one of the most coveted units within Hunting Run, underwent a comprehensive renovation in 2018. The transformation includes stateof-the-art appliances, sleek new windows, and high-end finishes like durable vinyl flooring, lustrous granite countertops, and contemporary shaker cabinets. The bathroom boasts elegant tiling, enhancing the home\'s modern appeal. The living space is elevated by an electric fireplace, creating a warm, inviting ambiance. Culinary enthusiasts will appreciate the stainless steel appliances and the convenience of recessed LED lighting. Technological upgrades like a smart thermostat and a digital deadbolt lock add an extra layer of comfort and security. The primary bedroom is a haven of relaxation, generously sized and featuring an expansive walk-in closet. Additionally, a versatile second bedroom, cleverly designed adjacent to the laundry area, serves as an ideal guest room or home office, complete with ample closet storage. Hunting Run\'s location is unbeatable - a tranquil stroll away from the charming Historic Smithville shops and restaurants. The area is rich with scenic walking trails, inviting exploration and outdoor enjoyment. Residing in one of Smithville\'s finest condos, you\'re not just purchasing a home, you\'re embracing a lifestyle of luxury and convenience in a vibrant community.