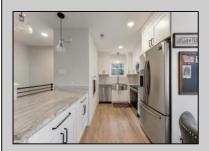

## **COMMENTS**

Discover unparalleled sophistication at 723 Fishers Creek Rd – a pinnacle of condo living in the heart of Smithville. This sprawling 910 sqft residence, one of the most coveted units within Hunting Run, underwent a comprehensive renovation in 2018. The transformation includes stateof-the-art appliances, sleek new windows, and high-end finishes like durable vinyl flooring, lustrous granite countertops, and contemporary shaker cabinets. The bathroom boasts elegant tiling, enhancing the home\'s modern appeal. The living space is elevated by an electric fireplace, creating a warm, inviting ambiance. Culinary enthusiasts will appreciate the stainless steel appliances and the convenience of recessed LED lighting. Technological upgrades like a smart thermostat and a digital deadbolt lock add an extra layer of comfort and security. The primary bedroom is a haven of relaxation, generously sized and featuring an expansive walk-in closet. Additionally, a versatile second bedroom, cleverly designed adjacent to the laundry area, serves as an ideal guest room or home office, complete with ample closet storage. Hunting Run\'s location is unbeatable - a tranquil stroll away from the charming Historic Smithville shops and restaurants. The area is rich with scenic walking trails, inviting exploration and outdoor enjoyment. Residing in one of Smithville\'s finest condos, you\'re not just purchasing a home, you\'re embracing a lifestyle of luxury and convenience in a vibrant community.