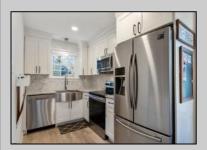

## **COMMENTS**

Discover unparalleled sophistication at 723 Fishers Creek Rd – a pinnacle of condo living in the heart of Smithville. This sprawling 910 sqft residence, one of the most coveted units within Hunting Run, underwent a comprehensive renovation in 2018. The transformation includes stateof-the-art appliances, sleek new windows, and high-end finishes like durable vinyl flooring, lustrous granite countertops, and contemporary shaker cabinets. The bathroom boasts elegant tiling, enhancing the home\'s modern appeal. The living space is elevated by an electric fireplace, creating a warm, inviting ambiance. Culinary enthusiasts will appreciate the stainless steel appliances and the convenience of recessed LED lighting. Technological upgrades like a smart thermostat and a digital deadbolt lock add an extra layer of comfort and security. The primary bedroom is a haven of relaxation, generously sized and featuring an expansive walk-in closet. Additionally, a versatile second bedroom, cleverly designed adjacent to the laundry area, serves as an ideal guest room or home office, complete with ample closet storage. Hunting Run\'s location is unbeatable - a tranquil stroll away from the charming Historic Smithville shops and restaurants. The area is rich with scenic walking trails, inviting exploration and outdoor enjoyment. Residing in one of Smithville\'s finest condos, you\'re not just purchasing a home, you\'re embracing a lifestyle of luxury and convenience in a vibrant community.