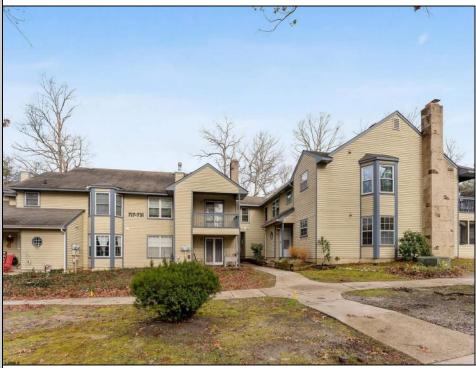

## COMMENTS

Discover unparalleled sophistication at 723 Fishers Creek Rd – a pinnacle of condo living in the heart of Smithville. This sprawling 910 sqft residence, one of the most coveted units within Hunting Run, underwent a comprehensive renovation in 2018. The transformation includes stateof-the-art appliances, sleek new windows, and high-end finishes like durable vinyl flooring, lustrous granite countertops, and contemporary shaker cabinets. The bathroom boasts elegant tiling, enhancing the home's modern appeal. The living space is elevated by an electric fireplace, creating a warm, inviting ambiance. Culinary enthusiasts will appreciate the stainless steel appliances and the convenience of recessed LED lighting. Technological upgrades like a smart thermostat and a digital deadbolt lock add an extra layer of comfort and security. The primary bedroom is a haven of relaxation, generously sized and featuring an expansive walk-in closet. Additionally, a versatile second bedroom, cleverly designed adjacent to the laundry area, serves as an ideal guest room or home office, complete with ample closet storage. Hunting Run\'s location is unbeatable - a tranquil stroll away from the charming Historic Smithville shops and restaurants. The area is rich with scenic walking trails, inviting exploration and outdoor enjoyment. Residing in one of Smithville\'s finest condos, you\'re not just purchasing a home, you\'re embracing a lifestyle of luxury and convenience in a vibrant community.