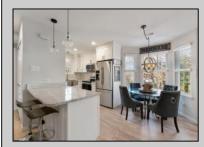

## COMMENTS

Discover unparalleled sophistication at 723 Fishers Creek Rd – a pinnacle of condo living in the heart of Smithville. This sprawling 910 sqft residence, one of the most coveted units within Hunting Run, underwent a comprehensive renovation in 2018. The transformation includes stateof-the-art appliances, sleek new windows, and high-end finishes like durable vinyl flooring, lustrous granite countertops, and contemporary shaker cabinets. The bathroom boasts elegant tiling, enhancing the home's modern appeal. The living space is elevated by an electric fireplace, creating a warm, inviting ambiance. Culinary enthusiasts will appreciate the stainless steel appliances and the convenience of recessed LED lighting. Technological upgrades like a smart thermostat and a digital deadbolt lock add an extra layer of comfort and security. The primary bedroom is a haven of relaxation, generously sized and featuring an expansive walk-in closet. Additionally, a versatile second bedroom, cleverly designed adjacent to the laundry area, serves as an ideal guest room or home office, complete with ample closet storage. Hunting Run\'s location is unbeatable - a tranquil stroll away from the charming Historic Smithville shops and restaurants. The area is rich with scenic walking trails, inviting exploration and outdoor enjoyment. Residing in one of Smithville\'s finest condos, you\'re not just purchasing a home, you\'re embracing a lifestyle of luxury and convenience in a vibrant community.