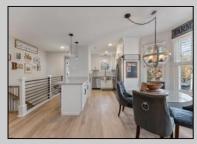

## COMMENTS

Discover unparalleled sophistication at 723 Fishers Creek Rd – a pinnacle of condo living in the heart of Smithville. This sprawling 910 sqft residence, one of the most coveted units within Hunting Run, underwent a comprehensive renovation in 2018. The transformation includes stateof-the-art appliances, sleek new windows, and high-end finishes like durable vinyl flooring, lustrous granite countertops, and contemporary shaker cabinets. The bathroom boasts elegant tiling, enhancing the home's modern appeal. The living space is elevated by an electric fireplace, creating a warm, inviting ambiance. Culinary enthusiasts will appreciate the stainless steel appliances and the convenience of recessed LED lighting. Technological upgrades like a smart thermostat and a digital deadbolt lock add an extra layer of comfort and security. The primary bedroom is a haven of relaxation, generously sized and featuring an expansive walk-in closet. Additionally, a versatile second bedroom, cleverly designed adjacent to the laundry area, serves as an ideal guest room or home office, complete with ample closet storage. Hunting Run\'s location is unbeatable - a tranquil stroll away from the charming Historic Smithville shops and restaurants. The area is rich with scenic walking trails, inviting exploration and outdoor enjoyment. Residing in one of Smithville\'s finest condos, you\'re not just purchasing a home, you\'re embracing a lifestyle of luxury and convenience in a vibrant community.