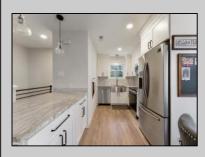

## COMMENTS

Discover unparalleled sophistication at 723 Fishers Creek Rd – a pinnacle of condo living in the heart of Smithville. This sprawling 910 sqft residence, one of the most coveted units within Hunting Run, underwent a comprehensive renovation in 2018. The transformation includes stateof-the-art appliances, sleek new windows, and high-end finishes like durable vinyl flooring, lustrous granite countertops, and contemporary shaker cabinets. The bathroom boasts elegant tiling, enhancing the home's modern appeal. The living space is elevated by an electric fireplace, creating a warm, inviting ambiance. Culinary enthusiasts will appreciate the stainless steel appliances and the convenience of recessed LED lighting. Technological upgrades like a smart thermostat and a digital deadbolt lock add an extra layer of comfort and security. The primary bedroom is a haven of relaxation, generously sized and featuring an expansive walk-in closet. Additionally, a versatile second bedroom, cleverly designed adjacent to the laundry area, serves as an ideal guest room or home office, complete with ample closet storage. Hunting Run\'s location is unbeatable - a tranquil stroll away from the charming Historic Smithville shops and restaurants. The area is rich with scenic walking trails, inviting exploration and outdoor enjoyment. Residing in one of Smithville\'s finest condos, you\'re not just purchasing a home, you\'re embracing a lifestyle of luxury and convenience in a vibrant community.