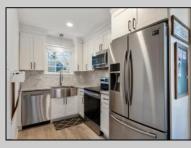

## COMMENTS

Discover unparalleled sophistication at 723 Fishers Creek Rd – a pinnacle of condo living in the heart of Smithville. This sprawling 910 sqft residence, one of the most coveted units within Hunting Run, underwent a comprehensive renovation in 2018. The transformation includes stateof-the-art appliances, sleek new windows, and high-end finishes like durable vinyl flooring, lustrous granite countertops, and contemporary shaker cabinets. The bathroom boasts elegant tiling, enhancing the home's modern appeal. The living space is elevated by an electric fireplace, creating a warm, inviting ambiance. Culinary enthusiasts will appreciate the stainless steel appliances and the convenience of recessed LED lighting. Technological upgrades like a smart thermostat and a digital deadbolt lock add an extra layer of comfort and security. The primary bedroom is a haven of relaxation, generously sized and featuring an expansive walk-in closet. Additionally, a versatile second bedroom, cleverly designed adjacent to the laundry area, serves as an ideal guest room or home office, complete with ample closet storage. Hunting Run\'s location is unbeatable - a tranquil stroll away from the charming Historic Smithville shops and restaurants. The area is rich with scenic walking trails, inviting exploration and outdoor enjoyment. Residing in one of Smithville\'s finest condos, you\'re not just purchasing a home, you\'re embracing a lifestyle of luxury and convenience in a vibrant community.