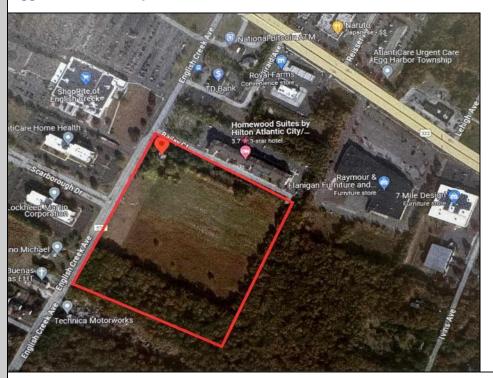

Berger Realty, Inc. 3160 Asbury Avenue Ocean City, NJ 08226 1-877-237-4371 / 609-399-0076 info@bergerrealty.com

3012 English Creek Egg Harbor Township, NJ 08234

Asking \$1,900,000.00

## **COMMENTS**

20+/- acres for sale. Lots include, 94, 95, 96, 97, 98. Combined lot frontage of 925 feet + on English Creek. Zoned HB and PO1. Located just south of the Black Horse Pike. Hilton Homewood Suites built adjacent to site. Near Next Generation Aviation and Research Park and FAA Tech Centre located 2.5 miles +/- away. Excellent access to AC Exp. and Garden State Parkway. No existing approvals. Local Tenants include: Across from English Creek Corporate Centre and English Creek Shopping Plaza with Shoprite as anchor. Near AtlantiCare Health Park, Rothman Institute, TD Bank, Rite Aid, Lowe's, Home Depot, Dunkin, Burger King