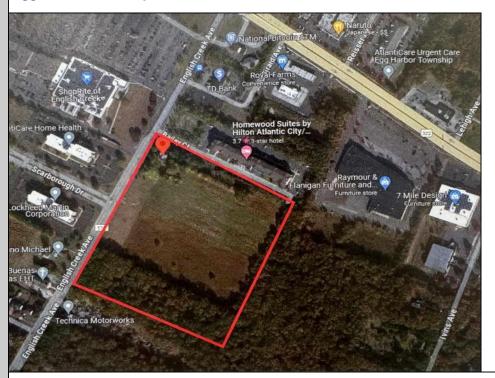

Berger Realty, Inc. 3160 Asbury Avenue Ocean City, NJ 08226 1-877-237-4371 / 609-399-0076 ☑ info@bergerrealty.com

3012 English Creek Egg Harbor Township, NJ 08234

Asking \$1,900,000.00

## **COMMENTS**

20+/- acres for sale. Lots include, 94, 95, 96, 97, 98. Combined lot frontage of 925 feet + on English Creek. Zoned HB and PO1. Located just south of the Black Horse Pike. Hilton Homewood Suites built adjacent to site. Near Next Generation Aviation and Research Park and FAA Tech Centre located 2.5 miles +/- away. Excellent access to AC Exp. and Garden State Parkway. No existing approvals. Local Tenants include: Across from English Creek Corporate Centre and English Creek Shopping Plaza with Shoprite as anchor. Near AtlantiCare Health Park, Rothman Institute, TD Bank, Rite Aid, Lowe's, Home Depot, Dunkin, Burger King