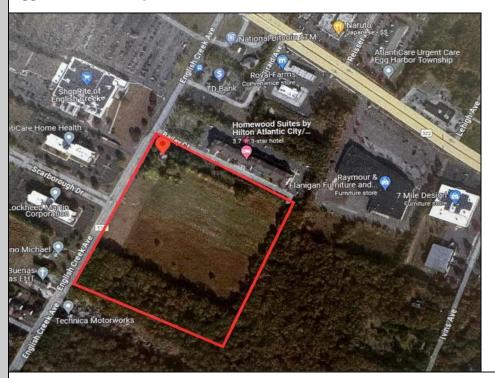

## 3012 English Creek Egg Harbor Township, NJ 08234

Asking \$1,900,000.00

## **COMMENTS**

20+/- acres for sale. Lots include, 94, 95, 96, 97, 98. Combined lot frontage of 925 feet + on English Creek. Zoned HB and PO1. Located just south of the Black Horse Pike. Hilton Homewood Suites built adjacent to site. Near Next Generation Aviation and Research Park and FAA Tech Centre located 2.5 miles +/- away. Excellent access to AC Exp. and Garden State Parkway. No existing approvals. Local Tenants include: Across from English Creek Corporate Centre and English Creek Shopping Plaza with Shoprite as anchor. Near AtlantiCare Health Park, Rothman Institute, TD Bank, Rite Aid, Lowe's, Home Depot, Dunkin, Burger King