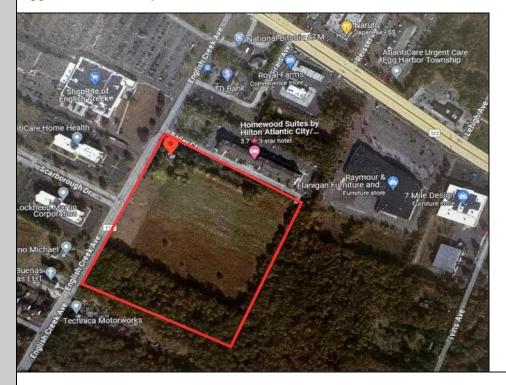

Berger Realty, Inc. 3160 Asbury Avenue Ocean City, NJ 08226 1-877-237-4371 / 609-399-0076 info@bergerrealty.com

3012 English Creek Egg Harbor Township, NJ 08234

Asking \$1,900,000.00

## COMMENTS

20+/- acres for sale. Lots include, 94, 95, 96, 97, 98. Combined lot frontage of 925 feet + on English Creek. Zoned HB and PO1. Located just south of the Black Horse Pike. Hilton Homewood Suites built adjacent to site. Near Next Generation Aviation and Research Park and FAA Tech Centre located 2.5 miles +/- away. Excellent access to AC Exp. and Garden State Parkway. No existing approvals. Local Tenants include: Across from English Creek Corporate Centre and English Creek Shopping Plaza with Shoprite as anchor. Near AtlantiCare Health Park, Rothman Institute, TD Bank, Rite Aid, Lowe's, Home Depot, Dunkin, Burger King PROPERTY DETAILS