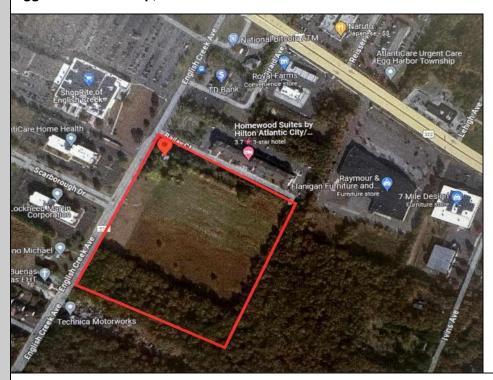

Berger Realty, Inc. 3160 Asbury Avenue Ocean City, NJ 08226 1-877-237-4371 / 609-399-0076 ☑ info@bergerrealty.com

3012 English Creek Egg Harbor Township, NJ 08234

Asking \$1,900,000.00

## **COMMENTS**

20+/- acres for sale. Lots include, 94, 95, 96, 97, 98. Combined lot frontage of 925 feet + on English Creek. Zoned HB and PO1. Located just south of the Black Horse Pike. Hilton Homewood Suites built adjacent to site. Near Next Generation Aviation and Research Park and FAA Tech Centre located 2.5 miles +/- away. Excellent access to AC Exp. and Garden State Parkway. No existing approvals. Local Tenants include: Across from English Creek Corporate Centre and English Creek Shopping Plaza with Shoprite as anchor. Near AtlantiCare Health Park, Rothman Institute, TD Bank, Rite Aid, Lowe's, Home Depot, Dunkin, Burger King