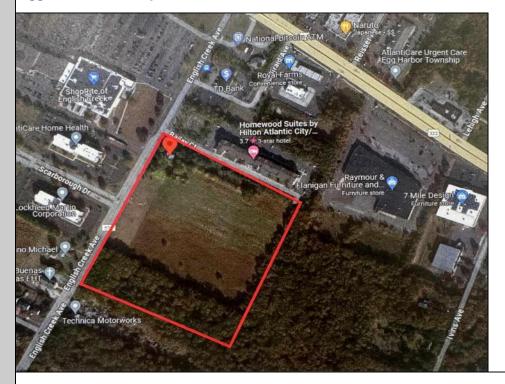

Berger Realty, Inc. 3160 Asbury Avenue Ocean City, NJ 08226 1-877-237-4371 / 609-399-0076 info@bergerrealty.com

3012 English Creek Egg Harbor Township, NJ 08234

Asking \$1,900,000.00

## COMMENTS

20+/- acres for sale. Lots include, 94, 95, 96, 97, 98. Combined lot frontage of 925 feet + on English Creek. Zoned HB and PO1. Located just south of the Black Horse Pike. Hilton Homewood Suites built adjacent to site. Near Next Generation Aviation and Research Park and FAA Tech Centre located 2.5 miles +/- away. Excellent access to AC Exp. and Garden State Parkway. No existing approvals. Local Tenants include: Across from English Creek Corporate Centre and English Creek Shopping Plaza with Shoprite as anchor. Near AtlantiCare Health Park, Rothman Institute, TD Bank, Rite Aid, Lowe's, Home Depot, Dunkin, Burger King PROPERTY DETAILS