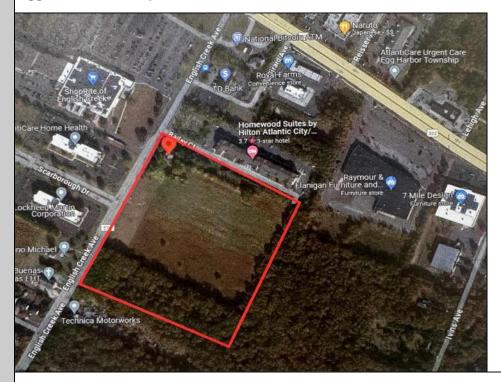

## 3012 English Creek Egg Harbor Township, NJ 08234

Asking \$1,900,000.00

## **COMMENTS**

20+/- acres for sale. Lots include, 94, 95, 96, 97, 98. Combined lot frontage of 925 feet + on English Creek. Zoned HB and PO1. Located just south of the Black Horse Pike. Hilton Homewood Suites built adjacent to site. Near Next Generation Aviation and Research Park and FAA Tech Centre located 2.5 miles +/- away. Excellent access to AC Exp. and Garden State Parkway. No existing approvals. Local Tenants include: Across from English Creek Corporate Centre and English Creek Shopping Plaza with Shoprite as anchor. Near AtlantiCare Health Park, Rothman Institute, TD Bank, Rite Aid, Lowe's, Home Depot, Dunkin, Burger King