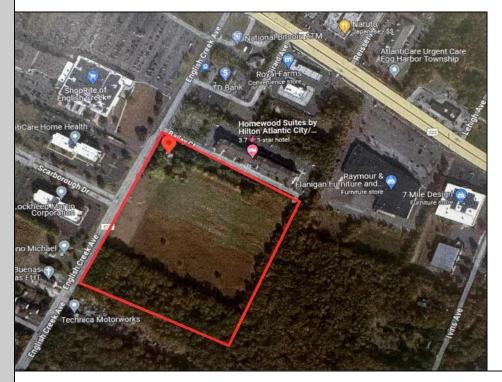

Berger Realty, Inc 1330 Bay Avenue Ocean City, NJ 08226 609-391-1330/609-391-1300 info@bergerrealty.com

3012 English Creek Egg Harbor Township, NJ 08234

Asking \$1,900,000.00

## COMMENTS

20+/- acres for sale. Lots include, 94, 95, 96, 97, 98. Combined lot frontage of 925 feet + on English Creek. Zoned HB and PO1. Located just south of the Black Horse Pike. Hilton Homewood Suites built adjacent to site. Near Next Generation Aviation and Research Park and FAA Tech Centre located 2.5 miles +/- away. Excellent access to AC Exp. and Garden State Parkway. No existing approvals. Local Tenants include: Across from English Creek Corporate Centre and English Creek Shopping Plaza with Shoprite as anchor. Near AtlantiCare Health Park, Rothman Institute, TD Bank, Rite Aid, Lowe's, Home Depot, Dunkin, Burger King PROPERTY DETAILS