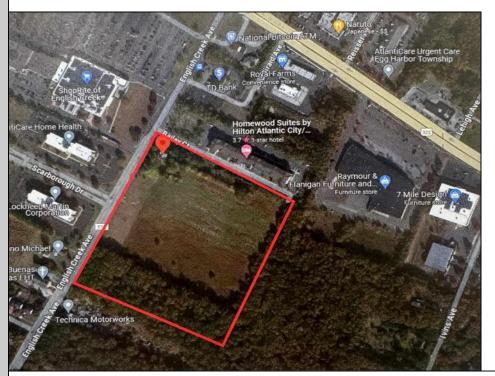

Berger Realty, Inc. 3160 Asbury Avenue Ocean City, NJ 08226 1-877-237-4371 / 609-399-0076 info@bergerrealty.com

3012 English Creek Egg Harbor Township, NJ 08234

Asking \$1,900,000.00

## **COMMENTS**

20+/- acres for sale. Lots include, 94, 95, 96, 97, 98. Combined lot frontage of 925 feet + on English Creek. Zoned HB and PO1. Located just south of the Black Horse Pike. Hilton Homewood Suites built adjacent to site. Near Next Generation Aviation and Research Park and FAA Tech Centre located 2.5 miles +/- away. Excellent access to AC Exp. and Garden State Parkway. No existing approvals. Local Tenants include: Across from English Creek Corporate Centre and English Creek Shopping Plaza with Shoprite as anchor. Near AtlantiCare Health Park, Rothman Institute, TD Bank, Rite Aid, Lowe's, Home Depot, Dunkin, Burger King