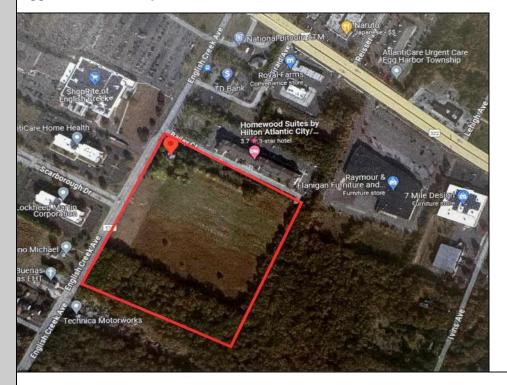

Berger Realty, Inc. 3160 Asbury Avenue Ocean City, NJ 08226 1-877-237-4371 / 609-399-0076 info@bergerrealty.com

3012 English Creek Egg Harbor Township, NJ 08234

Asking \$1,900,000.00

## COMMENTS

20+/- acres for sale. Lots include, 94, 95, 96, 97, 98. Combined lot frontage of 925 feet + on English Creek. Zoned HB and PO1. Located just south of the Black Horse Pike. Hilton Homewood Suites built adjacent to site. Near Next Generation Aviation and Research Park and FAA Tech Centre located 2.5 miles +/- away. Excellent access to AC Exp. and Garden State Parkway. No existing approvals. Local Tenants include: Across from English Creek Corporate Centre and English Creek Shopping Plaza with Shoprite as anchor. Near AtlantiCare Health Park, Rothman Institute, TD Bank, Rite Aid, Lowe's, Home Depot, Dunkin, Burger King