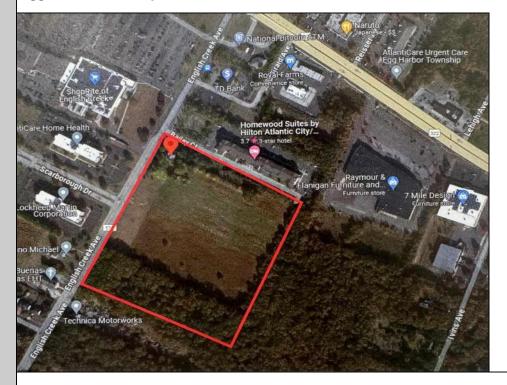

Berger Realty, Inc. 3160 Asbury Avenue Ocean City, NJ 08226 1-877-237-4371 / 609-399-0076 info@bergerrealty.com

3012 English Creek Egg Harbor Township, NJ 08234

Asking \$1,900,000.00

## COMMENTS

20+/- acres for sale. Lots include, 94, 95, 96, 97, 98. Combined lot frontage of 925 feet + on English Creek. Zoned HB and PO1. Located just south of the Black Horse Pike. Hilton Homewood Suites built adjacent to site. Near Next Generation Aviation and Research Park and FAA Tech Centre located 2.5 miles +/- away. Excellent access to AC Exp. and Garden State Parkway. No existing approvals. Local Tenants include: Across from English Creek Corporate Centre and English Creek Shopping Plaza with Shoprite as anchor. Near AtlantiCare Health Park, Rothman Institute, TD Bank, Rite Aid, Lowe's, Home Depot, Dunkin, Burger King PROPERTY DETAILS