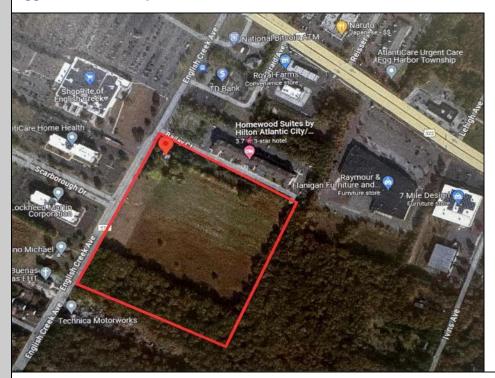

## **COMMENTS**

20+/- acres for sale. Lots include, 94, 95, 96, 97, 98. Combined lot frontage of 925 feet + on English Creek. Zoned HB and PO1. Located just south of the Black Horse Pike. Hilton Homewood Suites built adjacent to site. Near Next Generation Aviation and Research Park and FAA Tech Centre located 2.5 miles +/- away. Excellent access to AC Exp. and Garden State Parkway. No existing approvals. Local Tenants include: Across from English Creek Corporate Centre and English Creek Shopping Plaza with Shoprite as anchor. Near AtlantiCare Health Park, Rothman Institute, TD Bank, Rite Aid, Lowe's, Home Depot, Dunkin, Burger King