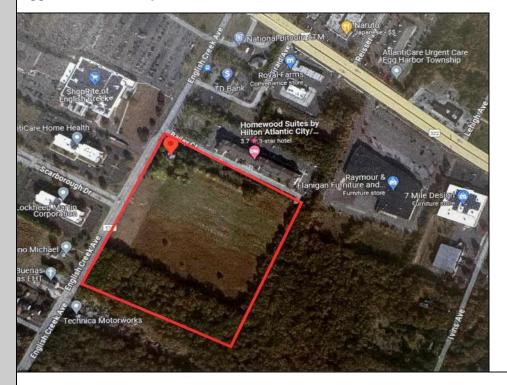

Berger Realty, Inc. 3160 Asbury Avenue Ocean City, NJ 08226 1-877-237-4371 / 609-399-0076 info@bergerrealty.com

3012 English Creek Egg Harbor Township, NJ 08234

Asking \$1,900,000.00

## COMMENTS

20+/- acres for sale. Lots include, 94, 95, 96, 97, 98. Combined lot frontage of 925 feet + on English Creek. Zoned HB and PO1. Located just south of the Black Horse Pike. Hilton Homewood Suites built adjacent to site. Near Next Generation Aviation and Research Park and FAA Tech Centre located 2.5 miles +/- away. Excellent access to AC Exp. and Garden State Parkway. No existing approvals. Local Tenants include: Across from English Creek Corporate Centre and English Creek Shopping Plaza with Shoprite as anchor. Near AtlantiCare Health Park, Rothman Institute, TD Bank, Rite Aid, Lowe's, Home Depot, Dunkin, Burger King **PROPERTY DETAILS** 