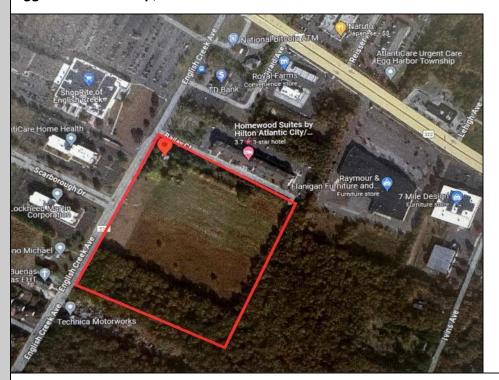

Berger Realty, Inc. 3160 Asbury Avenue Ocean City, NJ 08226 1-877-237-4371 / 609-399-0076 info@bergerrealty.com

3012 English Creek Egg Harbor Township, NJ 08234

Asking \$1,900,000.00

## **COMMENTS**

20+/- acres for sale. Lots include, 94, 95, 96, 97, 98. Combined lot frontage of 925 feet + on English Creek. Zoned HB and PO1. Located just south of the Black Horse Pike. Hilton Homewood Suites built adjacent to site. Near Next Generation Aviation and Research Park and FAA Tech Centre located 2.5 miles +/- away. Excellent access to AC Exp. and Garden State Parkway. No existing approvals. Local Tenants include: Across from English Creek Corporate Centre and English Creek Shopping Plaza with Shoprite as anchor. Near AtlantiCare Health Park, Rothman Institute, TD Bank, Rite Aid, Lowe's, Home Depot, Dunkin, Burger King