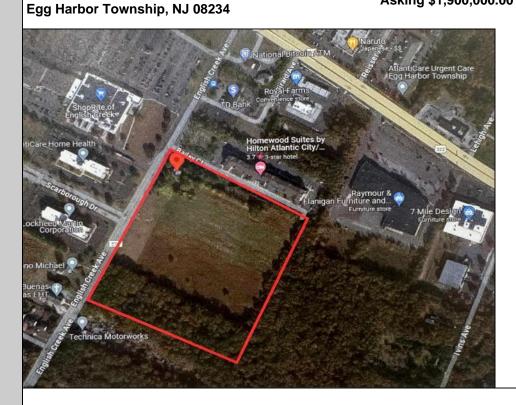

3012 English Creek

Berger Realty, Inc. 55th & Haven Avenue Ocean City, NJ 08226 609-399-0040 info@bergerrealty.com

Asking \$1,900,000.00

## COMMENTS

20+/- acres for sale. Lots include, 94, 95, 96, 97, 98. Combined lot frontage of 925 feet + on English Creek. Zoned HB and PO1. Located just south of the Black Horse Pike. Hilton Homewood Suites built adjacent to site. Near Next Generation Aviation and Research Park and FAA Tech Centre located 2.5 miles +/- away. Excellent access to AC Exp. and Garden State Parkway. No existing approvals. Local Tenants include: Across from English Creek Corporate Centre and English Creek Shopping Plaza with Shoprite as anchor. Near AtlantiCare Health Park, Rothman Institute, TD Bank, Rite Aid, Lowe's, Home Depot, Dunkin, Burger King