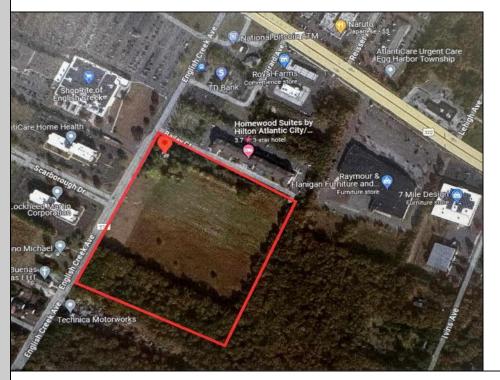

## 3012 English Creek Egg Harbor Township, NJ 08234

Asking \$1,900,000.00

## **COMMENTS**

20+/- acres for sale. Lots include, 94, 95, 96, 97, 98. Combined lot frontage of 925 feet + on English Creek. Zoned HB and PO1. Located just south of the Black Horse Pike. Hilton Homewood Suites built adjacent to site. Near Next Generation Aviation and Research Park and FAA Tech Centre located 2.5 miles +/- away. Excellent access to AC Exp. and Garden State Parkway. No existing approvals. Local Tenants include: Across from English Creek Corporate Centre and English Creek Shopping Plaza with Shoprite as anchor. Near AtlantiCare Health Park, Rothman Institute, TD Bank, Rite Aid, Lowe's, Home Depot, Dunkin, Burger King