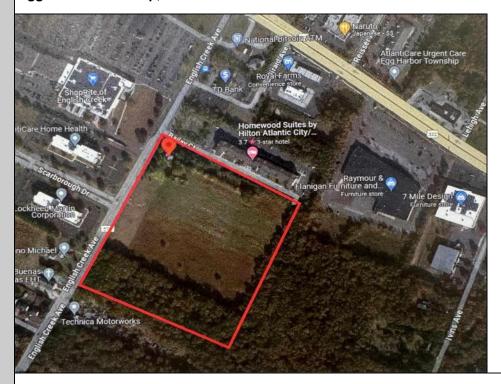

## **COMMENTS**

20+/- acres for sale. Lots include, 94, 95, 96, 97, 98. Combined lot frontage of 925 feet + on English Creek. Zoned HB and PO1. Located just south of the Black Horse Pike. Hilton Homewood Suites built adjacent to site. Near Next Generation Aviation and Research Park and FAA Tech Centre located 2.5 miles +/- away. Excellent access to AC Exp. and Garden State Parkway. No existing approvals. Local Tenants include: Across from English Creek Corporate Centre and English Creek Shopping Plaza with Shoprite as anchor. Near AtlantiCare Health Park, Rothman Institute, TD Bank, Rite Aid, Lowe's, Home Depot, Dunkin, Burger King