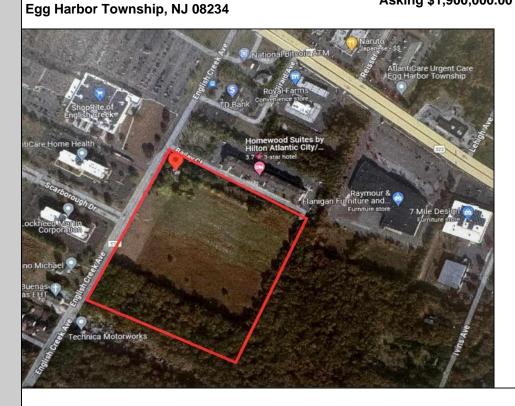

3012 English Creek

Berger Realty, Inc. 55th & Haven Avenue Ocean City, NJ 08226 609-399-0040 ☑ info@bergerrealty.com

Asking \$1,900,000.00

## COMMENTS

20+/- acres for sale. Lots include, 94, 95, 96, 97, 98. Combined lot frontage of 925 feet + on English Creek. Zoned HB and PO1. Located just south of the Black Horse Pike. Hilton Homewood Suites built adjacent to site. Near Next Generation Aviation and Research Park and FAA Tech Centre located 2.5 miles +/- away. Excellent access to AC Exp. and Garden State Parkway. No existing approvals. Local Tenants include: Across from English Creek Corporate Centre and English Creek Shopping Plaza with Shoprite as anchor. Near AtlantiCare Health Park, Rothman Institute, TD Bank, Rite Aid, Lowe's, Home Depot, Dunkin, Burger King **PROPERTY DETAILS** 