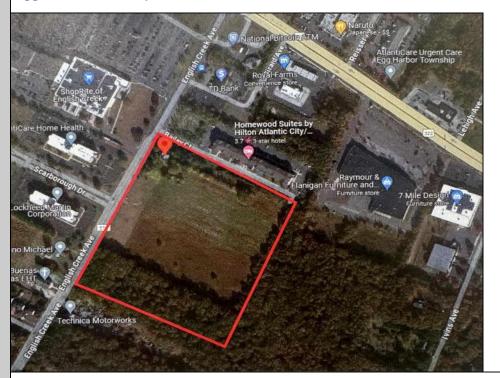

## 3012 English Creek Egg Harbor Township, NJ 08234

Asking \$1,900,000.00

## **COMMENTS**

20+/- acres for sale. Lots include, 94, 95, 96, 97, 98. Combined lot frontage of 925 feet + on English Creek. Zoned HB and PO1. Located just south of the Black Horse Pike. Hilton Homewood Suites built adjacent to site. Near Next Generation Aviation and Research Park and FAA Tech Centre located 2.5 miles +/- away. Excellent access to AC Exp. and Garden State Parkway. No existing approvals. Local Tenants include: Across from English Creek Corporate Centre and English Creek Shopping Plaza with Shoprite as anchor. Near AtlantiCare Health Park, Rothman Institute, TD Bank, Rite Aid, Lowe's, Home Depot, Dunkin, Burger King