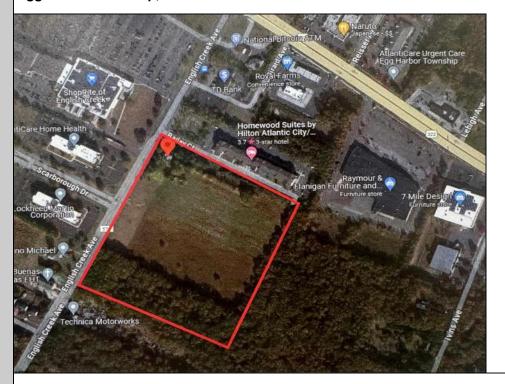

## **COMMENTS**

20+/- acres for sale. Lots include, 94, 95, 96, 97, 98. Combined lot frontage of 925 feet + on English Creek. Zoned HB and PO1. Located just south of the Black Horse Pike. Hilton Homewood Suites built adjacent to site. Near Next Generation Aviation and Research Park and FAA Tech Centre located 2.5 miles +/- away. Excellent access to AC Exp. and Garden State Parkway. No existing approvals. Local Tenants include: Across from English Creek Corporate Centre and English Creek Shopping Plaza with Shoprite as anchor. Near AtlantiCare Health Park, Rothman Institute, TD Bank, Rite Aid, Lowe's, Home Depot, Dunkin, Burger King