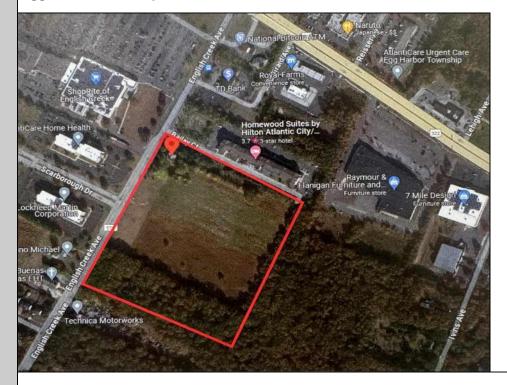

## COMMENTS

20+/- acres for sale. Lots include, 94, 95, 96, 97, 98. Combined lot frontage of 925 feet + on English Creek. Zoned HB and PO1. Located just south of the Black Horse Pike. Hilton Homewood Suites built adjacent to site. Near Next Generation Aviation and Research Park and FAA Tech Centre located 2.5 miles +/- away. Excellent access to AC Exp. and Garden State Parkway. No existing approvals. Local Tenants include: Across from English Creek Corporate Centre and English Creek Shopping Plaza with Shoprite as anchor. Near AtlantiCare Health Park, Rothman Institute, TD Bank, Rite Aid, Lowe's, Home Depot, Dunkin, Burger King **PROPERTY DETAILS** 