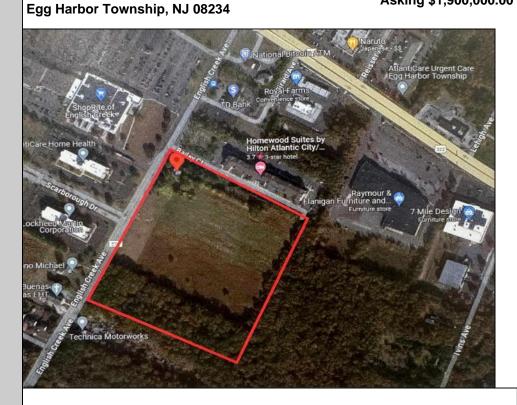

3012 English Creek

Berger Realty, Inc. 55th & Haven Avenue Ocean City, NJ 08226 609-399-0040 ☑ info@bergerrealty.com

Asking \$1,900,000.00

## COMMENTS

20+/- acres for sale. Lots include, 94, 95, 96, 97, 98. Combined lot frontage of 925 feet + on English Creek. Zoned HB and PO1. Located just south of the Black Horse Pike. Hilton Homewood Suites built adjacent to site. Near Next Generation Aviation and Research Park and FAA Tech Centre located 2.5 miles +/- away. Excellent access to AC Exp. and Garden State Parkway. No existing approvals. Local Tenants include: Across from English Creek Corporate Centre and English Creek Shopping Plaza with Shoprite as anchor. Near AtlantiCare Health Park, Rothman Institute, TD Bank, Rite Aid, Lowe's, Home Depot, Dunkin, Burger King **PROPERTY DETAILS** 