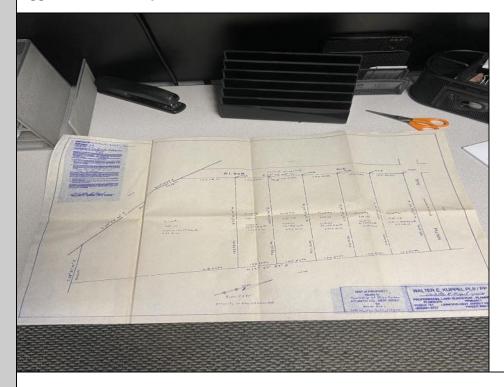

## COMMENTS

Each lot would be \$30,000 if it can be sold that way. The largest lot lot 111 3.69 acres can be sold for \$50,000 and can be subdivided with a variance. The entire 6 lot package is being sold for \$175,000. 100,000 sq feet needed to build, 200 ft frontage. smaller lots can be consolidated.