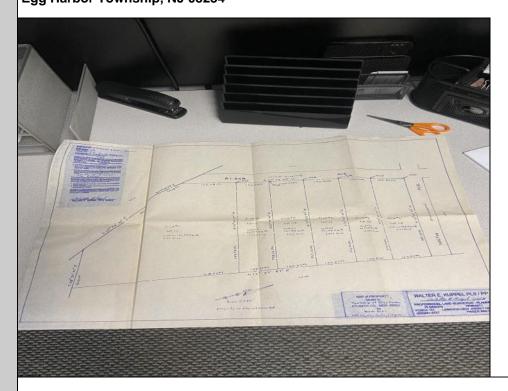

## COMMENTS

Each lot would be \$30,000 if it can be sold that way. The largest lot lot 111 3.69 acres can be sold for \$50,000 and can be subdivided with a variance. The entire 6 lot package is being sold for \$175,000. 100,000 sq feet needed to build, 200 ft frontage. smaller lots can be consolidated. **PROPERTY DETAILS** 