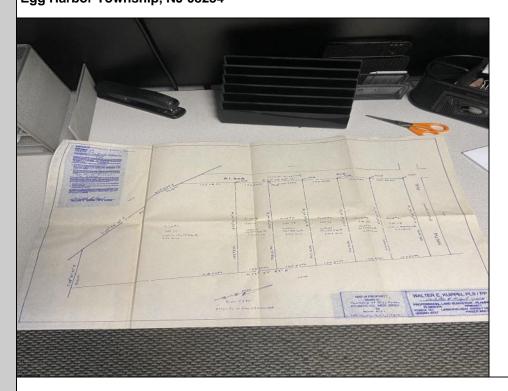

## COMMENTS

Each lot would be \$30,000 if it can be sold that way. The largest lot lot 111 3.69 acres can be sold for \$50,000 and can be subdivided with a variance. The entire 6 lot package is being sold for \$175,000. 100,000 sq feet needed to build, 200 ft frontage. smaller lots can be consolidated.
PROPERTY DETAILS