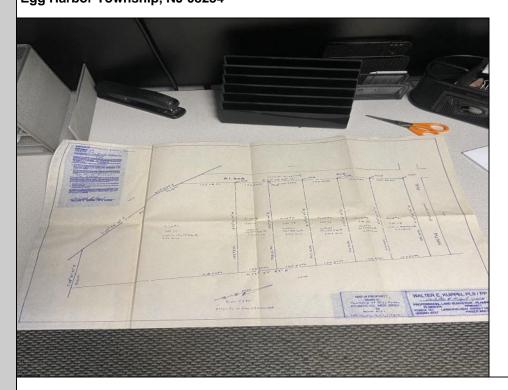

## COMMENTS

Each lot would be \$30,000 if it can be sold that way. The largest lot lot 111 3.69 acres can be sold for \$50,000 and can be subdivided with a variance. The entire 6 lot package is being sold for \$175,000. 100,000 sq feet needed to build, 200 ft frontage. smaller lots can be consolidated. **PROPERTY DETAILS** 