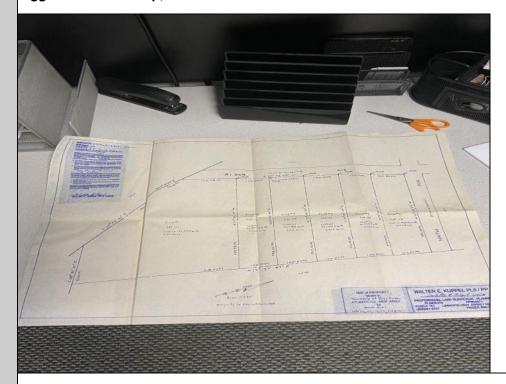

## COMMENTS

Each lot would be \$30,000 if it can be sold that way. The largest lot lot 111 3.69 acres can be sold for \$50,000 and can be subdivided with a variance. The entire 6 lot package is being sold for \$175,000. 100,000 sq feet needed to build, 200 ft frontage. smaller lots can be consolidated.