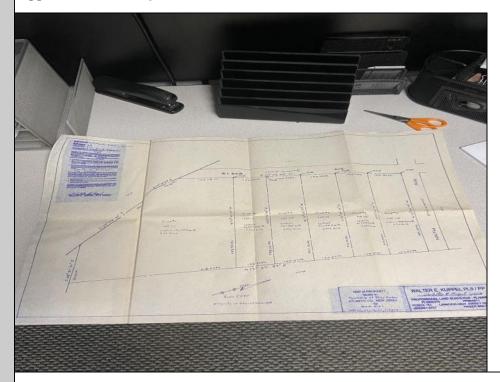

## COMMENTS

Each lot would be \$30,000 if it can be sold that way. The largest lot lot 111 3.69 acres can be sold for \$50,000 and can be subdivided with a variance. The entire 6 lot package is being sold for \$175,000. 100,000 sq feet needed to build, 200 ft frontage. smaller lots can be consolidated.