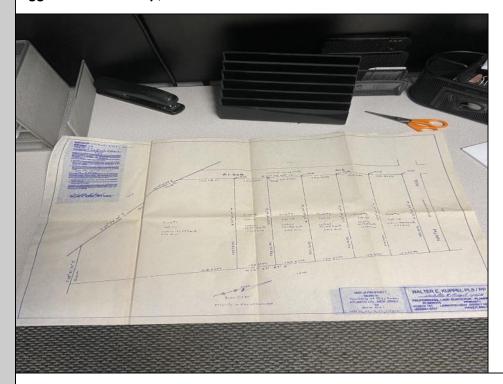

## COMMENTS

Each lot would be \$30,000 if it can be sold that way. The largest lot lot 111 3.69 acres can be sold for \$50,000 and can be subdivided with a variance. The entire 6 lot package is being sold for \$175,000. 100,000 sq feet needed to build, 200 ft frontage. smaller lots can be consolidated.