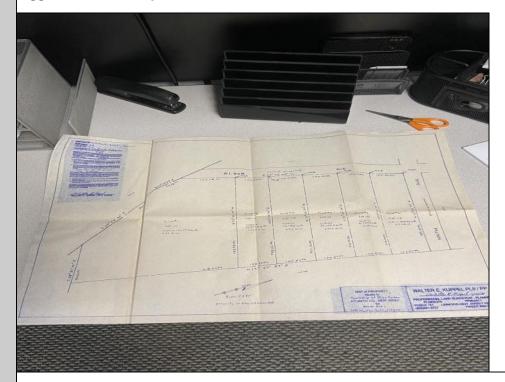

## COMMENTS

Each lot would be \$30,000 if it can be sold that way. The largest lot lot 111 3.69 acres can be sold for \$50,000 and can be subdivided with a variance. The entire 6 lot package is being sold for \$175,000. 100,000 sq feet needed to build, 200 ft frontage. smaller lots can be consolidated.