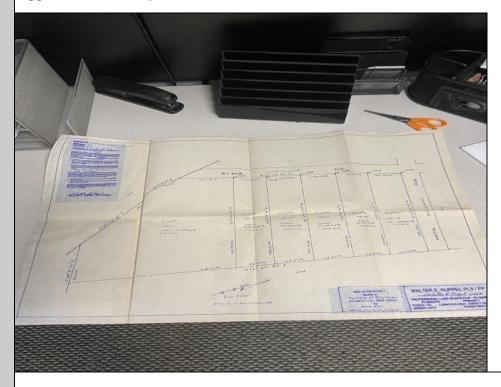

## COMMENTS

Each lot would be \$30,000 if it can be sold that way. The largest lot lot 111 3.69 acres can be sold for \$50,000 and can be subdivided with a variance. The entire 6 lot package is being sold for \$175,000. 100,000 sq feet needed to build, 200 ft frontage. smaller lots can be consolidated.