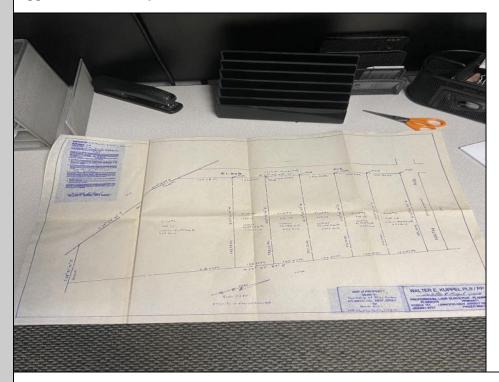

## COMMENTS

Each lot would be \$30,000 if it can be sold that way. The largest lot lot 111 3.69 acres can be sold for \$50,000 and can be subdivided with a variance. The entire 6 lot package is being sold for \$175,000. 100,000 sq feet needed to build, 200 ft frontage. smaller lots can be consolidated.