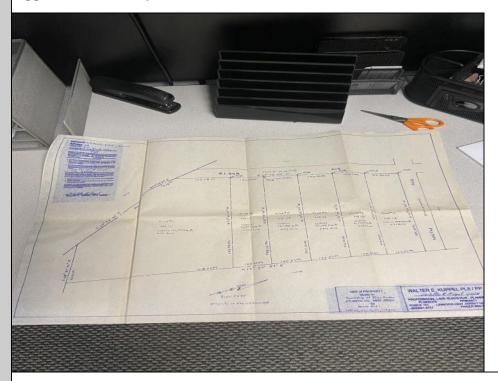

## COMMENTS

Each lot would be \$30,000 if it can be sold that way. The largest lot lot 111 3.69 acres can be sold for \$50,000 and can be subdivided with a variance. The entire 6 lot package is being sold for \$175,000. 100,000 sq feet needed to build, 200 ft frontage. smaller lots can be consolidated. **PROPERTY DETAILS** 