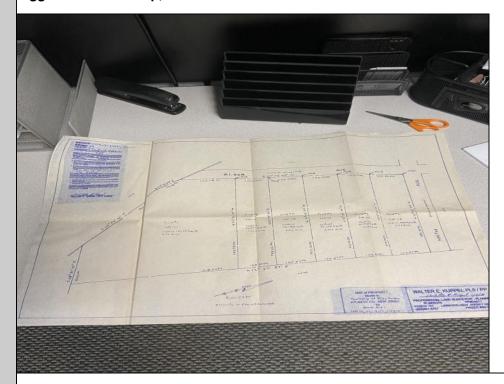

## COMMENTS

Each lot would be \$30,000 if it can be sold that way. The largest lot lot 111 3.69 acres can be sold for \$50,000 and can be subdivided with a variance. The entire 6 lot package is being sold for \$175,000. 100,000 sq feet needed to build, 200 ft frontage. smaller lots can be consolidated.