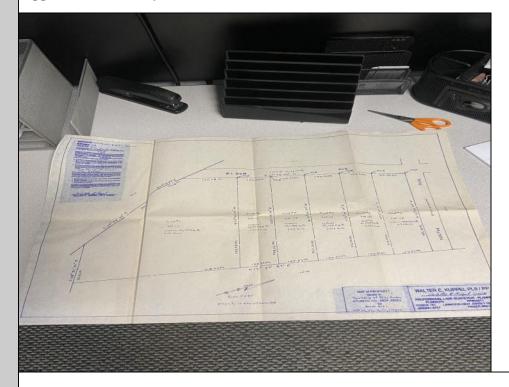

## COMMENTS

Each lot would be \$30,000 if it can be sold that way. The largest lot lot 111 3.69 acres can be sold for \$50,000 and can be subdivided with a variance. The entire 6 lot package is being sold for \$175,000. 100,000 sq feet needed to build, 200 ft frontage. smaller lots can be consolidated.