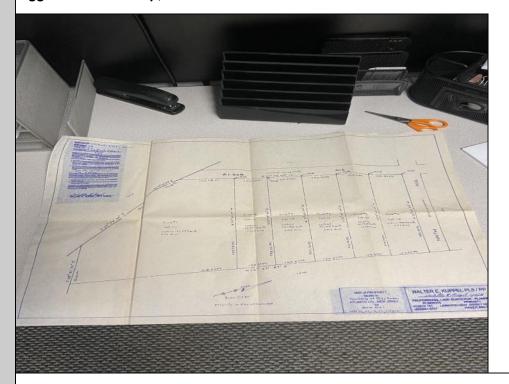

## COMMENTS

Each lot would be \$30,000 if it can be sold that way. The largest lot lot 111 3.69 acres can be sold for \$50,000 and can be subdivided with a variance. The entire 6 lot package is being sold for \$175,000. 100,000 sq feet needed to build, 200 ft frontage. smaller lots can be consolidated.