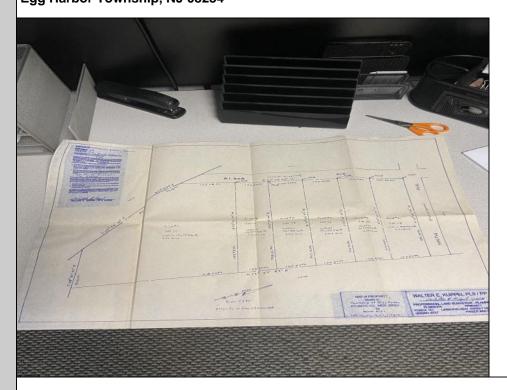

## COMMENTS

Each lot would be \$30,000 if it can be sold that way. The largest lot lot 111 3.69 acres can be sold for \$50,000 and can be subdivided with a variance. The entire 6 lot package is being sold for \$175,000. 100,000 sq feet needed to build, 200 ft frontage. smaller lots can be consolidated.
PROPERTY DETAILS