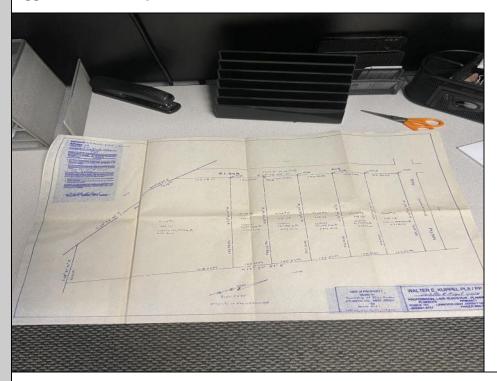

## COMMENTS

Each lot would be \$30,000 if it can be sold that way. The largest lot lot 111 3.69 acres can be sold for \$50,000 and can be subdivided with a variance. The entire 6 lot package is being sold for \$175,000. 100,000 sq feet needed to build, 200 ft frontage. smaller lots can be consolidated. **PROPERTY DETAILS** 