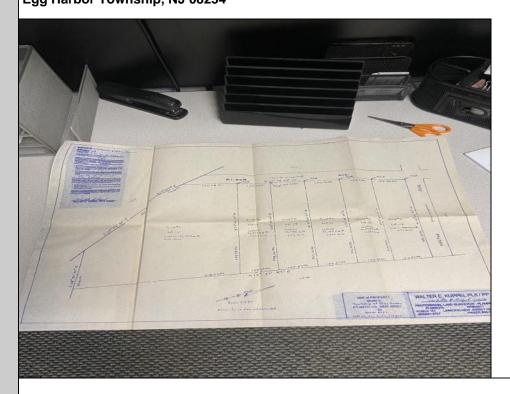

## COMMENTS

Each lot would be \$30,000 if it can be sold that way. The largest lot lot 111 3.69 acres can be sold for \$50,000 and can be subdivided with a variance. The entire 6 lot package is being sold for \$175,000. 100,000 sq feet needed to build, 200 ft frontage. smaller lots can be consolidated.
PROPERTY DETAILS