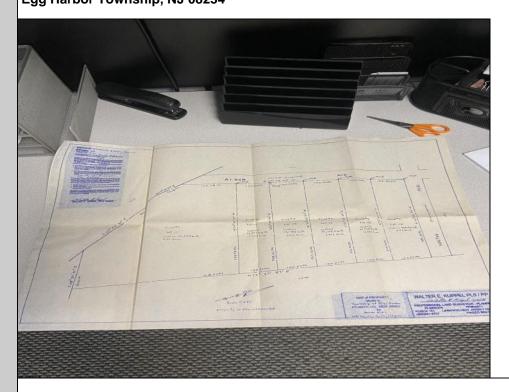

## COMMENTS

Each lot would be \$30,000 if it can be sold that way. The largest lot lot 111 3.69 acres can be sold for \$50,000 and can be subdivided with a variance. The entire 6 lot package is being sold for \$175,000. 100,000 sq feet needed to build, 200 ft frontage. smaller lots can be consolidated.
PROPERTY DETAILS