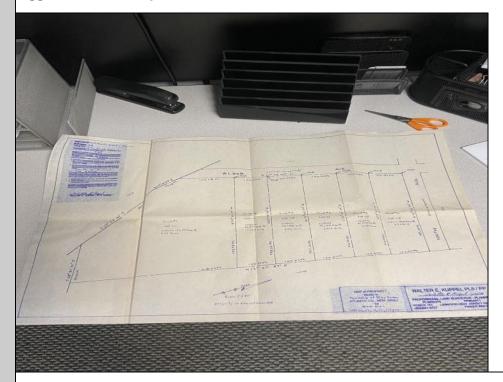

## COMMENTS

Each lot would be \$30,000 if it can be sold that way. The largest lot lot 111 3.69 acres can be sold for \$50,000 and can be subdivided with a variance. The entire 6 lot package is being sold for \$175,000. 100,000 sq feet needed to build, 200 ft frontage. smaller lots can be consolidated.