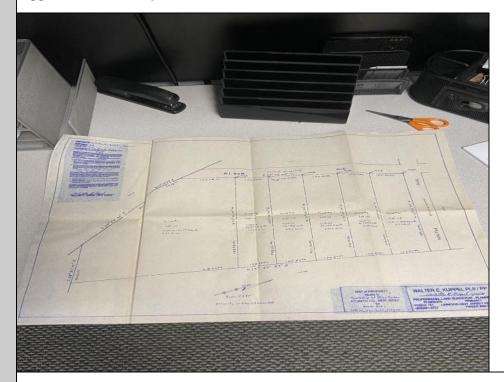

## COMMENTS

Each lot would be \$30,000 if it can be sold that way. The largest lot lot 111 3.69 acres can be sold for \$50,000 and can be subdivided with a variance. The entire 6 lot package is being sold for \$175,000. 100,000 sq feet needed to build, 200 ft frontage. smaller lots can be consolidated.