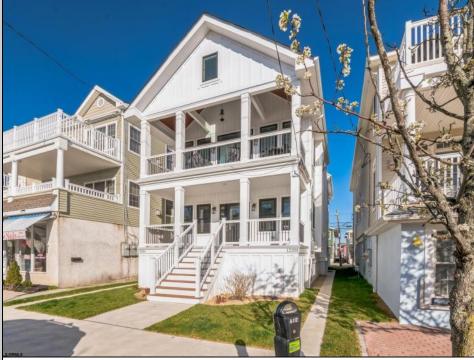

## 1220 Asbury Avenue Ocean City, NJ 08226

Asking \$1,199,000.00

## COMMENTS

All the bells and whistles are included in this \"Like New Construction\" first-floor condominium! Enter the home through your private entrance and step into the beautiful great room, a spacious area with a living room, dining area, and luxurious kitchen. The kitchen is the home\'s focal point, which features quartz countertops, upgraded cabinetry, ceramic tile backsplash, GE profile appliances, and a large center island. Ascend a few steps to three bedrooms, two full bathrooms, and a laundry closet. The primary suite hosts a spacious closet, a fully tiled primary bathroom, and a rear deck, the perfect place to enjoy your morning coffee. Additional highlights include gas heat, central air, luxury vinyl flooring, a designer light package, 8-panel doors, and more! Enjoy easy access to the home by using the rear alley, where you will find off-street parking and an attached garage with storage. There is an outside shower to wash the sand away from a long day at the beach and a front porch to enjoy the sunrise and sunset. The home is a wonderful investment opportunity with \$75,000 in 2023 rental income! The property is just a short walk to the beach and is close to the shops on Asbury!