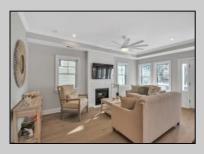

## COMMENTS

All the bells and whistles are included in this \"Like New Construction\" first-floor condominium! Enter the home through your private entrance and step into the beautiful great room, a spacious area with a living room, dining area, and luxurious kitchen. The kitchen is the home\'s focal point, which features quartz countertops, upgraded cabinetry, ceramic tile backsplash, GE profile appliances, and a large center island. Ascend a few steps to three bedrooms, two full bathrooms, and a laundry closet. The primary suite hosts a spacious closet, a fully tiled primary bathroom, and a rear deck, the perfect place to enjoy your morning coffee. Additional highlights include gas heat, central air, luxury vinyl flooring, a designer light package, 8-panel doors, and more! Enjoy easy access to the home by using the rear alley, where you will find off-street parking and an attached garage with storage. There is an outside shower to wash the sand away from a long day at the beach and a front porch to enjoy the sunrise and sunset. The home is a wonderful investment opportunity with \$75,000 in 2023 rental income! The property is just a short walk to the beach and is close to the shops on Asbury!