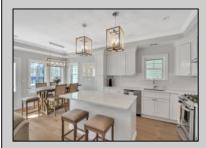

## COMMENTS

All the bells and whistles are included in this \"Like New Construction\" first-floor condominium! Enter the home through your private entrance and step into the beautiful great room, a spacious area with a living room, dining area, and luxurious kitchen. The kitchen is the home\'s focal point, which features quartz countertops, upgraded cabinetry, ceramic tile backsplash, GE profile appliances, and a large center island. Ascend a few steps to three bedrooms, two full bathrooms, and a laundry closet. The primary suite hosts a spacious closet, a fully tiled primary bathroom, and a rear deck, the perfect place to enjoy your morning coffee. Additional highlights include gas heat, central air, luxury vinyl flooring, a designer light package, 8-panel doors, and more! Enjoy easy access to the home by using the rear alley, where you will find off-street parking and an attached garage with storage. There is an outside shower to wash the sand away from a long day at the beach and a front porch to enjoy the sunrise and sunset. The home is a wonderful investment opportunity with \$75,000 in 2023 rental income! The property is just a short walk to the beach and is close to the shops on Asbury!