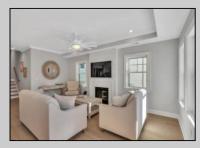

## COMMENTS

All the bells and whistles are included in this \"Like New Construction\" first-floor condominium! Enter the home through your private entrance and step into the beautiful great room, a spacious area with a living room, dining area, and luxurious kitchen. The kitchen is the home\'s focal point, which features quartz countertops, upgraded cabinetry, ceramic tile backsplash, GE profile appliances, and a large center island. Ascend a few steps to three bedrooms, two full bathrooms, and a laundry closet. The primary suite hosts a spacious closet, a fully tiled primary bathroom, and a rear deck, the perfect place to enjoy your morning coffee. Additional highlights include gas heat, central air, luxury vinyl flooring, a designer light package, 8-panel doors, and more! Enjoy easy access to the home by using the rear alley, where you will find off-street parking and an attached garage with storage. There is an outside shower to wash the sand away from a long day at the beach and a front porch to enjoy the sunrise and sunset. The home is a wonderful investment opportunity with \$75,000 in 2023 rental income! The property is just a short walk to the beach and is close to the shops on Asbury!