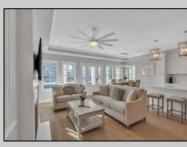

## COMMENTS

All the bells and whistles are included in this \"Like New Construction\" first-floor condominium! Enter the home through your private entrance and step into the beautiful great room, a spacious area with a living room, dining area, and luxurious kitchen. The kitchen is the home\'s focal point, which features quartz countertops, upgraded cabinetry, ceramic tile backsplash, GE profile appliances, and a large center island. Ascend a few steps to three bedrooms, two full bathrooms, and a laundry closet. The primary suite hosts a spacious closet, a fully tiled primary bathroom, and a rear deck, the perfect place to enjoy your morning coffee. Additional highlights include gas heat, central air, luxury vinyl flooring, a designer light package, 8-panel doors, and more! Enjoy easy access to the home by using the rear alley, where you will find off-street parking and an attached garage with storage. There is an outside shower to wash the sand away from a long day at the beach and a front porch to enjoy the sunrise and sunset. The home is a wonderful investment opportunity with \$75,000 in 2023 rental income! The property is just a short walk to the beach and is close to the shops on Asbury!

Exterior Vinyl PROPERTY DETAILS ParkingGarage OtherRoom Attached Garage Dining Area Auto Door Opener Eat In Kitch One Car Great Room

OtherRooms Dining Area Eat In Kitchen Great Room Laundry/Utility Room