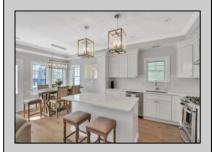

## **COMMENTS**

All the bells and whistles are included in this \"Like New Construction\" first-floor condominium! Enter the home through your private entrance and step into the beautiful great room, a spacious area with a living room, dining area, and luxurious kitchen. The kitchen is the home\'s focal point, which features quartz countertops, upgraded cabinetry, ceramic tile backsplash, GE profile appliances, and a large center island. Ascend a few steps to three bedrooms, two full bathrooms, and a laundry closet. The primary suite hosts a spacious closet, a fully tiled primary bathroom, and a rear deck, the perfect place to enjoy your morning coffee. Additional highlights include gas heat, central air, luxury vinyl flooring, a designer light package, 8-panel doors, and more! Enjoy easy access to the home by using the rear alley, where you will find offstreet parking and an attached garage with storage. There is an outside shower to wash the sand away from a long day at the beach and a front porch to enjoy the sunrise and sunset. The home is a wonderful investment opportunity with \$75,000 in 2023 rental income! The property is just a short walk to the beach and is close to the shops on Asbury!